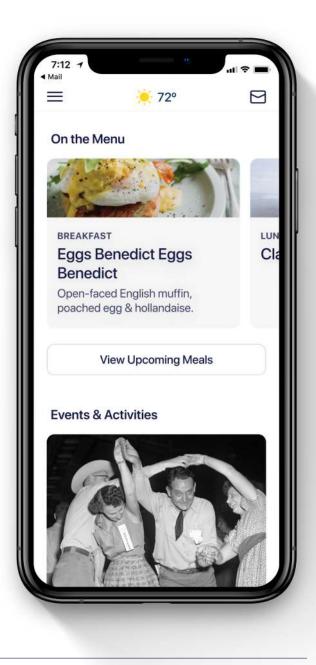

#### Download the new mobile app for The Legacy of St Michael

- View upcoming activities and events
- See what's on the menu each day
- Access common resources
- View and share community photos
- Receive emergency alerts & updates
- Check the local weather in St. Michael. Minnesota